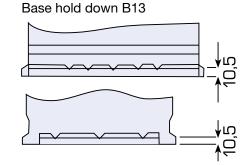

#### Technical features:

Voltage per Unit: 12 V
Capacity: 95 Ah
Could Cranking Amps (CCA): 850 A

Weight: 18 kg +/- 3%

Layout: 0 (positiv pole right)

Base Hold-down: B13