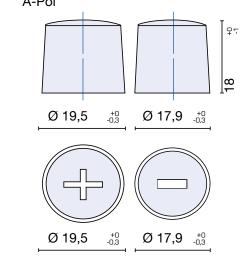

#### Technical features:

Voltage per Unit: 12 V
Capacity: 95 Ah
Could Cranking Amps (CCA): 850 A

Weight: 18 kg +/- 3%

Layout: 0 (positiv pole right)

Base Hold-down: B13